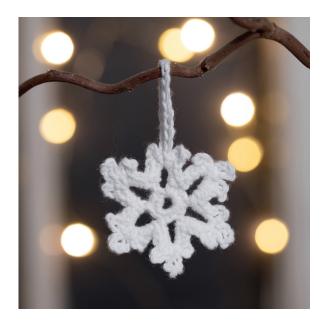

## A small snowflake crocheted from cotton yarn

This snowflake is crocheted from cotton yarn using a No. 3 crochet hook. It is approx. 6 cm high and approx. 6 cm wide. Crochet the snowflake with a strap for hanging.

## Snowflake

- 1: 5 ch, assembled into a circle with sl st in the first ch
- 2: 12 dc around the circle
- 3: \*6 ch, skip a stitch\*
- 4: 3 dc around the ch-sp, 4 ch, 1 sl st around the same ch-sp, 20 ch, 1 sl st around the same ch-sp, 4 ch, 3 dc around the same ch-sp, \*3 dc around the ch-sp, 4 ch, 1 sl st around the same ch-sp, 6 ch, 1 sl st around the same ch-sp, 4 ch, 3 dc around the same ch-sp\*

Cut and secure the ends.