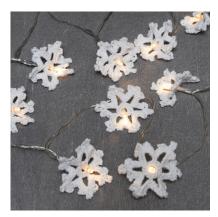

## Snowflakes on batterypowered LED lights

Instead of 20 ch, crochet 6 ch and omit crocheting the hanging strap. Crochet 20 snowflakes and attach them onto the LED lights using glue.